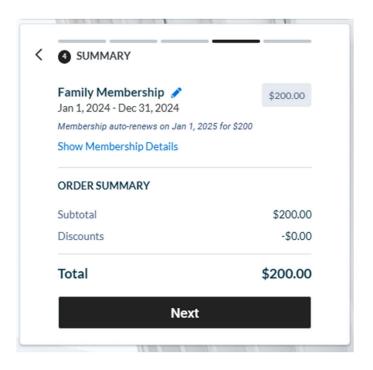

Click on the checkbox next to your spouse's name and click **Confirm** 

Verify your family member information and click **Next** 

Here is a summary of your transaction. Click **Next** to confirm or click on pen icon to change your membership type or you may use left arrow on top left corner to go back.