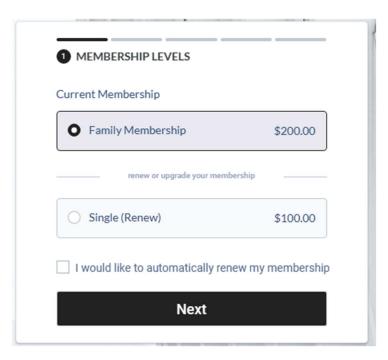

Select Family Membership and click **Next** 

It is important that your review your profile information and update any missing data.

A current driver's license or a valid ID is mandatory. Please take a picture of your valid driver's license and upload it by using the provided hyperlink. Moreover, every member must acknowledge by clicking on the checkbox that they are 18 years of age or older and will abide by ICM By-Laws.