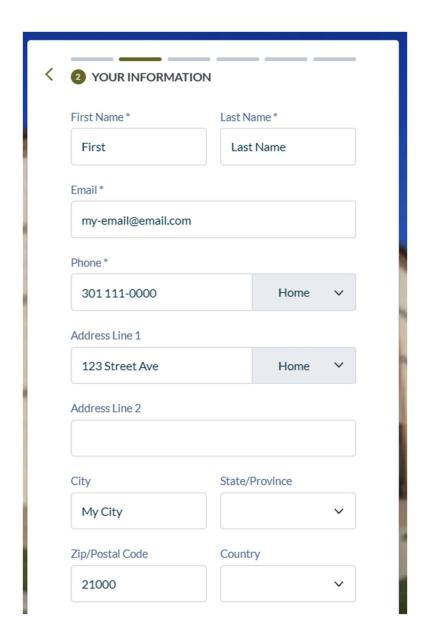

Select Family Membership and click **Next** 

It is important that your review your profile information and update any missing data.

A current driver's license or a valid ID is mandatory. Please take a picture of your valid driver's license and upload it by using the provided hyperlink. Moreover, every member must acknowledge by clicking on the checkbox that they are 18 years of age or older and will abide by ICM By-Laws.

Link to ICM By-Laws.

Click **Next** to save your information.

Add a donation to your membership transaction and click Next

For Family Membership, you must select your spouse's name.

Click on checkbox for "Include a submember". This will expand the window. Please Click on the link: "Choose Existing Contact(s)" to see a list of family members already in the system.