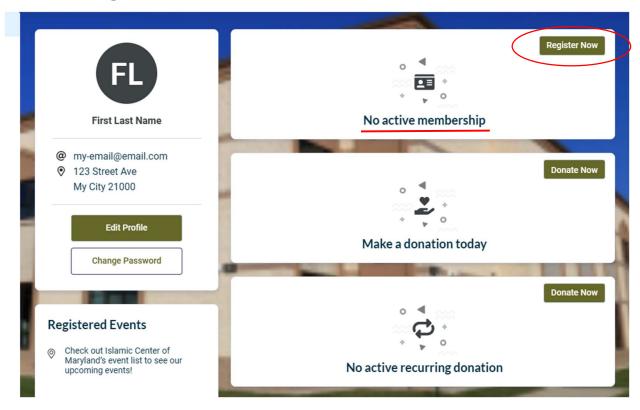

## Good morning, First

From your dashboard view, click on **Register Now** to activate your membership for current year. If you are currently an active member, a "**Renew Now**" button will be displayed here.