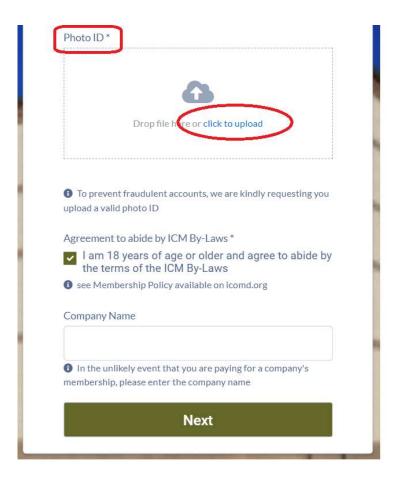

Select Family Membership and click **Next** 

It is important that your review your profile information and update any missing data.

A current driver's license or a valid ID is mandatory. Please take a picture of your valid driver's license and upload it by using the provided hyperlink. Moreover, every member must acknowledge by clicking on the checkbox that they are 18 years of age or older and will abide by ICM By-Laws.

Link to ICM By-Laws.

Click **Next** to save your information.

Add a donation to your membership transaction and click Next

For Family Membership, you must select your spouse's name.

Click on checkbox for "Include a submember". This will expand the window. Please Click on the link: "Choose Existing Contact(s)" to see a list of family members already in the system.