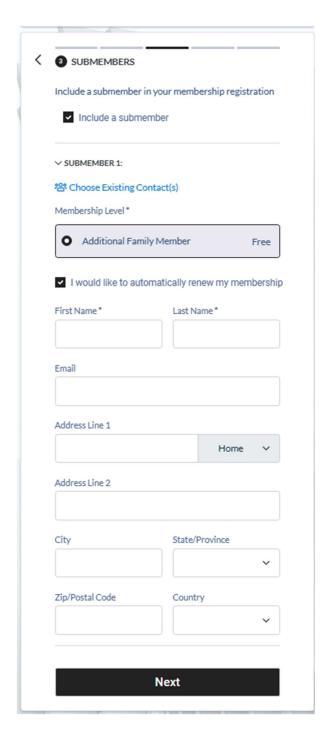

You may never click "Skip" button on this screen

Click on the link: "Choose Existing Contact(s)" to see a list of family members already in the system.

If your spouse's name is not displayed only then you should type-in her information and click **Next**.