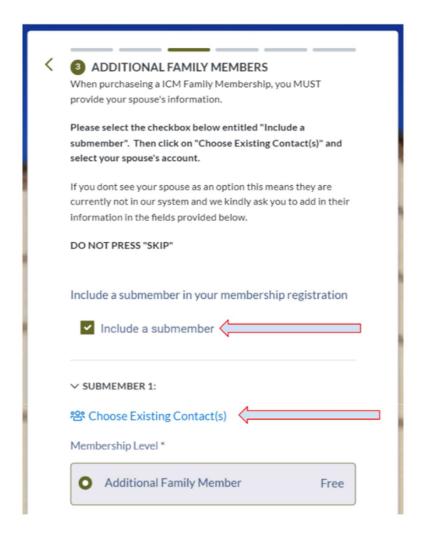

Link to ICM By-Laws.

Click **Next** to save your information.

Add a donation to your membership transaction and click Next

For Family Membership, you must select your spouse's name.

Click on checkbox for "Include a submember". This will expand the window. Please Click on the link: "Choose Existing Contact(s)" to see a list of family members already in the system.

You may never click "Skip" button on this screen

Click on the link: "Choose Existing Contact(s)" to see a list of family members already in the system.

If your spouse's name is not displayed only then you should type-in her information and click **Next**.