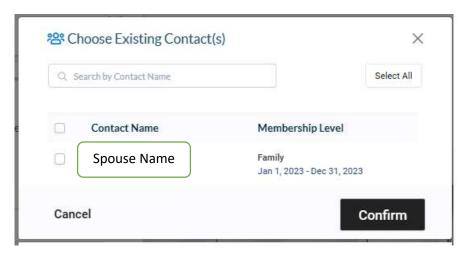

You may never click "Skip" button on this screen

Click on the link: "Choose Existing Contact(s)" to see a list of family members already in the system.

If your spouse's name is not displayed only then you should type-in her information and click **Next**.

Click on the checkbox next to your spouse's name and click **Confirm** 

Verify your family member information and click **Next** 

Here is a summary of your transaction. Click **Next** to confirm or click on pen icon to change your membership type or you may use left arrow on top left corner to go back.