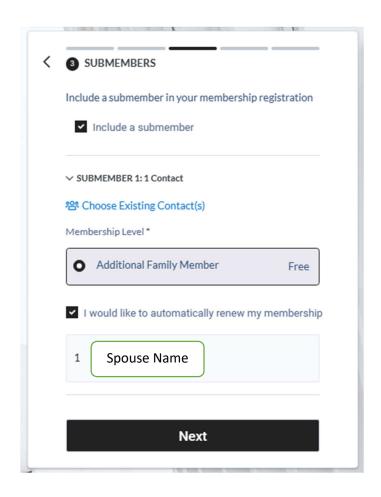

Link to ICM By-Laws.

Click **Next** to save your information.

Add a donation to your membership transaction and click Next

For Family Membership, you must select your spouse's name.

Click on checkbox for "Include a submember". This will expand the window. Please Click on the link: "Choose Existing Contact(s)" to see a list of family members already in the system.

You may never click "Skip" button on this screen

Click on the link: "Choose Existing Contact(s)" to see a list of family members already in the system.

If your spouse's name is not displayed only then you should type-in her information and click **Next**.