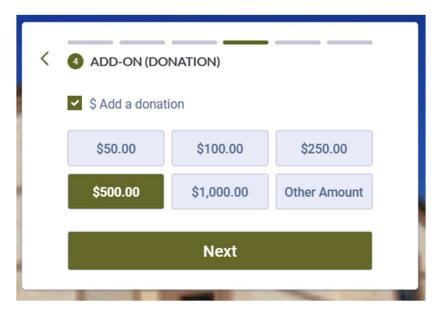

Link to ICM By-Laws.

Click **Next** to save your information.

Add a donation to your membership transaction and click Next

For Family Membership, you must select your spouse's name.

Click on checkbox for "Include a submember". This will expand the window. Please Click on the link: "Choose Existing Contact(s)" to see a list of family members already in the system.