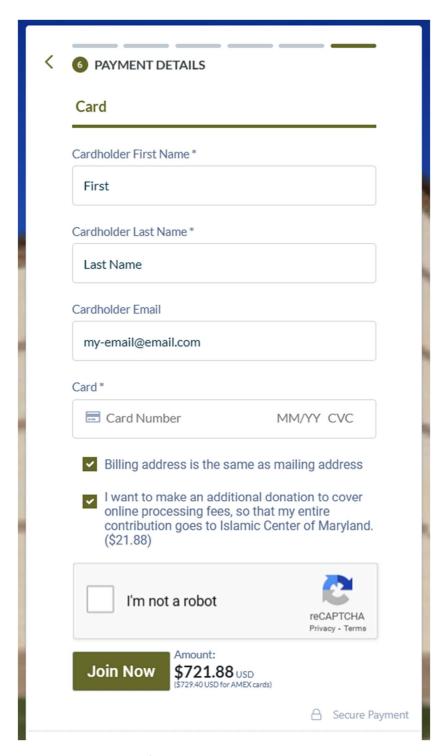

Enter your credit card information and click **Join Now** to complete the transaction.