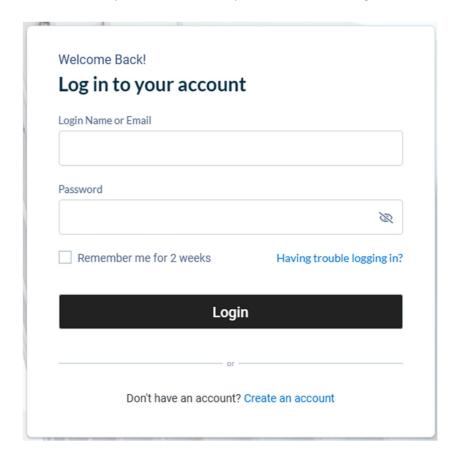

## Family Membership – How to renew your membership

Go to login page: <a href="https://portal.icomd.org/login">https://portal.icomd.org/login</a>

Enter your Username and password and click Login